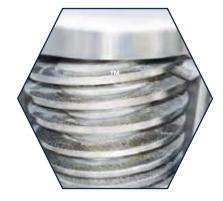

#### **Deduster-Spiral Path:**

Spiral deduster is designed with spiral perforated path for tablets. The tablets enters directly in centre of perforated sieve from tablet press then gently vi brats and move to forward, turning and rotating along the spiral path of perforated plate to outer peripheries.

### **Deduster- Elevating Path:**

Elevating Deduster is designed with vibrats up hill type sieves. The tablets enter directly bottom inlet of perforated sieve from tablet press then gently vi brats and move to forward, up ward, turning and rotating along the spiral up hill path of perforated plate to outer at top of the sieve.