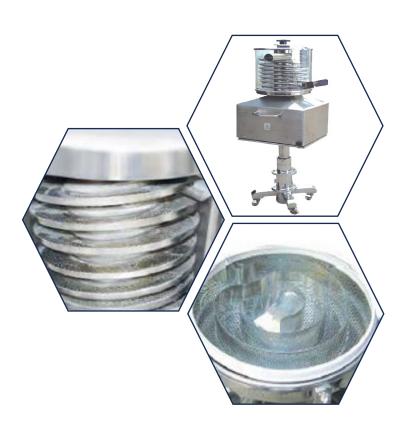

## **Tablet De-Duster:**

De-Duster is pharmaceutical processing equipment that removes the fine surface dust from tablets through using vibratory effect. This machine can be linked directly to any type of tablet press.

#### **Deduster-Spiral Path:**

Spiral deduster is designed with spiral perforated path for tablets. The tablets enters directly in centre of perforated sieve from tablet press then gently vi brats and move to forward, turning and rotating along the spiral path of perforated plate to outer peripheries.

### **Deduster- Elevating Path:**

Elevating Deduster is designed with vibrats up hill type sieves. The tablets enter directly bottom inlet of perforated sieve from tablet press then gently vi brats and move to forward, up ward, turning and rotating along the spiral up hill path of perforated plate to outer at top of the sieve.