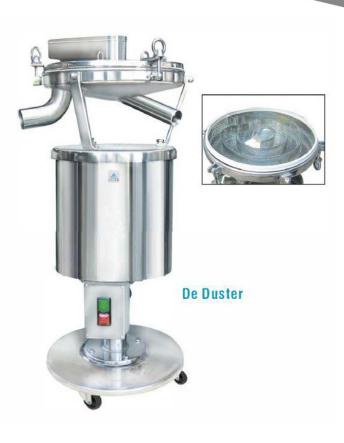

## **Tablet De-Duster:**

De-Duster is pharmaceutical processing equipment that removes the fine surface dust from tablets through using vibratory effect. This machine can be linked directly to any type of tablet press.

#### **Deduster-Spiral Path:**

Spiral deduster is designed with spiral perforated path for tablets. The tablets enters directly in centre of perforated sieve from tablet press then gently vi brats and move to forward, turning and rotating along the spiral path of perforated plate to outer peripheries.

### **Deduster- Elevating Path:**

Elevating Deduster is designed with vibrats up hill type sieves. The tablets enter directly bottom inlet of perforated sieve from tablet press then gently vi brats and move to forward, up ward, turning and rotating along the spiral up hill path of perforated plate to outer at top of the sieve.

## **Salient Features:**

- Design is cGMP with contact parts AISI 316 & non contact parts AISI 304.
- Geometrically designed tablet route to ensure remove dust and burs.
- Easy to install with all types of tablet press with inline metal detector.
- Option for spiral or elevating-up hill type deduster.
- Adjustable charge and discharge height.
- Spigot connection for hose pipe to connect dust collector.
- Easy mobility and simple dismantle for cleaning of all contact parts.