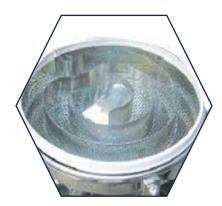

#### **Deduster-Spiral Path:**

Spiral deduster is designed with spiral perforated path for tablets. The tablets enters directly in centre of perforated sieve from tablet press then gently vi brats and move to forward, turning and rotating along the spiral path of perforated plate to outer peripheries.

### **Deduster- Elevating Path:**

Elevating Deduster is designed with vibrats up hill type sieves. The tablets enter directly bottom inlet of perforated sieve from tablet press then gently vi brats and move to forward, up ward, turning and rotating along the spiral up hill path of perforated plate to outer at top of the sieve.