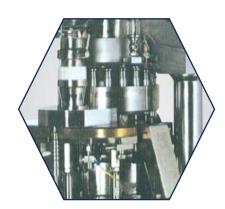

#### **Salient Features:**

- Design is cGMP with contact parts AISI 316 & non contact part AISI 304.
- Machine ergonomic design construction with separate compression zone and drive zone and electric controls zone and easy to operate, change over, clean & maintenance. Single sided rotary tablet press is suitable for medium batch size.
- Available in different three model tooling 20 stn "D" type, 27 stn "B" type & 30 sin "BB" type.
- Single sided rotary compression press with higher output.
- Pre-Compression system to improve compressibility and tablet quality.
- Central drives for turret through gear box, electromagnetic clutch with variable speed by VFD.
- Force feeder system with bottom drives with variable speed by VFD.
- ❖ Hydraulic power pack system for pressure loads and released.
- Tablet parameter to be adjusts from outside and in front of the machine.
- Simple & convenient to operation, changeover, cleanliness, maintenance.
- Fast changeover and easy cleaning designed with easy removal weight adjustment sector. Auto lubrication system for roller pin.
- Upper punch penetration system with eccentric upper roller pin.
- Powder scrapper seal for lower punch on turret.
- Drive zone is cover with lower guard of S.S.304
- Compression zone is covered of acrylic surrounding with inter lock.
- Paint free tablet compression zone.
- Electric control panel is closed dust free type in front of machine with easy removal.