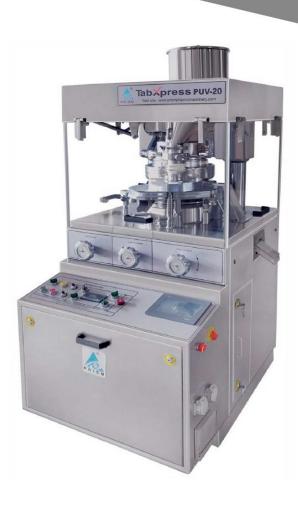

#### TabXpress-PUV:

TabXpress-PUV Tablet Press Machine is used for production of simple and precise tablets from powder in pharmaceuticals and relevant Industries. It is a high speed single sided, central drive, pre compression rotary tablet press suitable for medium batch size production.

TabXpress-PUV designed in an effort to exceed the highest cGMP requirement and to ensure the most economical and efficient tablet production. TabXpress-PUV features a unique ergonomic design for easy to operate, easy to fast changeover, easy to clean with minimum down time. TabXpress-PUV tablet press is completely separated into three zones i.e. tablet compression zone, machine service zone and electrical controls zone.

#### **Salient Features:**

- Design is cGMP with contact parts AISI 316 & non contact part AISI 304.
- Machine ergonomic design construction with separate compression zone and drive zone and electric controls zone and easy to operate, change over, clean & maintenance. Single sided rotary tablet press is suitable for medium batch size.
- Available in different three model tooling 20 stn "D" type, 27 stn "B" type & 30 sin "BB" type.
- Single sided rotary compression press with higher output.
- Pre-Compression system to improve compressibility and tablet quality.
- Central drives for turret through gear box, electromagnetic clutch with variable speed by VFD.
- Force feeder system with bottom drives with variable speed by VFD.
- ❖ Hydraulic power pack system for pressure loads and released.
- Tablet parameter to be adjusts from outside and in front of the machine.
- Simple & convenient to operation, changeover, cleanliness, maintenance.
- Fast changeover and easy cleaning designed with easy removal weight adjustment sector. Auto lubrication system for roller pin.
- Upper punch penetration system with eccentric upper roller pin.
- Powder scrapper seal for lower punch on turret.
- Drive zone is cover with lower guard of S.S.304
- Compression zone is covered of acrylic surrounding with inter lock.
- Paint free tablet compression zone.
- Electric control panel is closed dust free type in front of machine with easy removal.