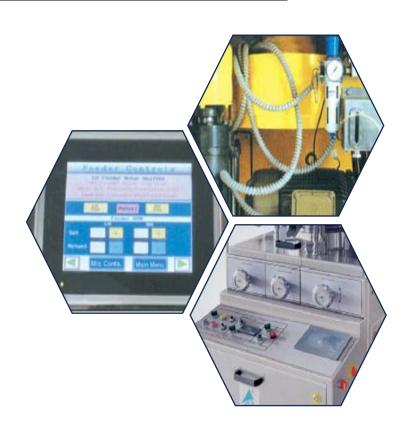

#### **Optional Features:**

- PLC controls with HMI touch screen interface.
- Powder level sensor for hopper.
- ❖ 3 Pcs. turret with S.S 316 Die Pot.
- Start and stop times rejection and sampling device.

### **Safety Features:**

- Interlocked upper guard.
- Overload pressure release mechanism.
- Emergency stop button.