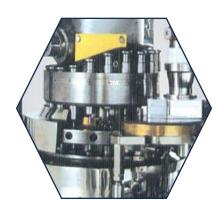

#### **Salient Features:**

- Design is cGMP with contact parts AISI 316 & non contact part AISI 304.
- Machine ergonomic design construction with separate compression zone and drive zone and electric controls zone and easy to operate, change over, clean & maintenance. Single sided rotary tablet press is suitable for medium batch size.
- Available in different three model tooling 20 stn "D" type, 27 stn "B" type & 30 sin "BB" type.
- Single sided rotary compression press with higher output.
- Pre-Compression system to improve compressibility and tablet quality.
- Central drives for turret through gear box, electromagnetic clutch with variable speed by VFD.
- Force feeder system with bottom drives with variable speed by VFD.
- ❖ Hydraulic power pack system for pressure loads and released.
- Tablet parameter to be adjusts from outside and in front of the machine.
- Simple & convenient to operation, changeover, cleanliness, maintenance.
- Fast changeover and easy cleaning designed with easy removal weight adjustment sector. Auto lubrication system for roller pin.
- Upper punch penetration system with eccentric upper roller pin.
- Powder scrapper seal for lower punch on turret.
- Drive zone is cover with lower guard of S.S.304
- Compression zone is covered of acrylic surrounding with inter lock.
- Paint free tablet compression zone.
- Electric control panel is closed dust free type in front of machine with easy removal.