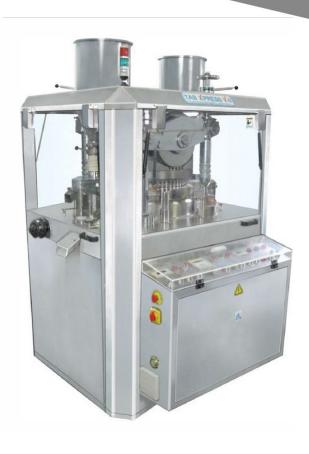

#### TabXpress-PUV:

Prism TabXpress-11 is a High Speed Double Sided Rotary Tablet compression press suitable for millennium batch size production.

TabXpress-11 designed in an effort to exceed the highest cGMP requirement and to ensure the most economical and efficient tablet production. The TabXpress-11 features a unique ergonomic design for easy to operate, easy to fast changeover, easy to clean with minimum down time. The TabXpress tablet press is completely separated into three zones i.e. Tablet compression zone, machine service zone and electrical controls zone.

#### Salient Features:

- Design is cGMP with contact parts AISI 316 & non contact part AISI 304.
- Machine ergonomic design construction with separate compression zone and drive zone and electric controls zone and easy to operate, change over, clean & maintenance.
- Available in different four model viz. tooling 37 stn "D", 45 stn "B", 55 & 61 stn "BB" type.
- Double side rotary compression press with higher output.
- ❖ Turret drives through gear box & internal gear, electromagnetic clutch with variable speed by VFD.
- Force feeder system with bottom drives with variable speed by VFD.
- Hydraulic power pack system for pressure loads and released.
- ❖ Tablet parameter to be adjusts from outside and top of the machine.
- Simple & convenient to operation, changeover, cleanliness, maintenance.
- Fast changeover and easy cleaning designed with easy removal weight adjustment sector.
- Auto lubrication system for roller pin.
- Upper punch penetration system.
- Powder scrapper seal for lower punch on turret.
- ❖ Drive zone is cover with lower guard of S.S.304 with interlock.
- Upper acrylic guard with gas cylinder and inter lock.
- Paint free tablet compression zone.
- Dust suction nozzle for controlling dusting.
- Electric control panel is closed dust free type in front of machine with easy removal.