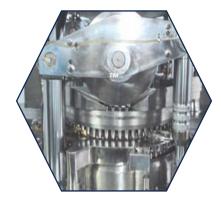

#### Salient Features:

- Design is cGMP with contact parts AISI 316 & non contact part AISI 304.
- Machine ergonomic design construction with separate compression zone and drive zone and electric controls zone and easy to operate, change over, clean & maintenance.
- Available in different four model viz. tooling 37 stn "D", 45 stn "B", 55 & 61 stn "BB" type.
- Double side rotary compression press with higher output.
- ❖ Turret drives through gear box & internal gear, electromagnetic clutch with variable speed by VFD.
- Force feeder system with bottom drives with variable speed by VFD.
- Hydraulic power pack system for pressure loads and released.
- ❖ Tablet parameter to be adjusts from outside and top of the machine.
- Simple & convenient to operation, changeover, cleanliness, maintenance.
- Fast changeover and easy cleaning designed with easy removal weight adjustment sector.
- Auto lubrication system for roller pin.
- Upper punch penetration system.
- Powder scrapper seal for lower punch on turret.
- ❖ Drive zone is cover with lower guard of S.S.304 with interlock.
- Upper acrylic guard with gas cylinder and inter lock.
- Paint free tablet compression zone.
- Dust suction nozzle for controlling dusting.
- Electric control panel is closed dust free type in front of machine with easy removal.