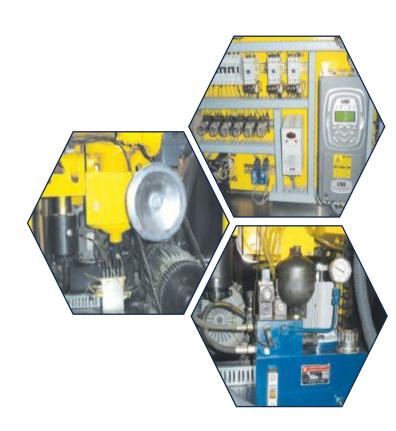

#### Salient Features:

- Design is cGMP with contact parts AISI 316 & non contact part AISI 304.
- Machine ergonomic design construction with separate compression zone and drive zone and electric controls zone and easy to operate, change over, clean & maintenance.
- Available in different four model viz. tooling 37 stn "D", 45 stn "B", 55 & 61 stn "BB" type.
- Double side rotary compression press with higher output.
- ❖ Turret drives through gear box & internal gear, electromagnetic clutch with variable speed by VFD.
- Force feeder system with bottom drives with variable speed by VFD.
- Hydraulic power pack system for pressure loads and released.
- ❖ Tablet parameter to be adjusts from outside and top of the machine.
- Simple & convenient to operation, changeover, cleanliness, maintenance.
- Fast changeover and easy cleaning designed with easy removal weight adjustment sector.
- Auto lubrication system for roller pin.
- Upper punch penetration system.
- Powder scrapper seal for lower punch on turret.
- ❖ Drive zone is cover with lower guard of S.S.304 with interlock.
- Upper acrylic guard with gas cylinder and inter lock.
- Paint free tablet compression zone.
- Dust suction nozzle for controlling dusting.
- Electric control panel is closed dust free type in front of machine with easy removal.

### **Optional Features:**

- PLC controls with HMI touch screen interface.
- Powder level sensor for hopper.
- 3 Pcs. turret with S.S 316 die pot.
- Start and stop times rejection and sampling gate device.
- Two layer tablet change parts.