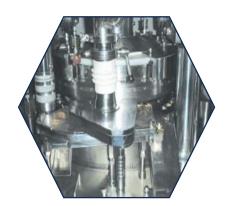

#### Salient Features:

- Design is cGMP with contact parts AISI 316 & non contact part AISI 304.
- Machine ergonomic design construction with separate compression zone and drive zone and electric controls zone and easy to operate, change over, clean & maintenance.
- Available in different four model viz. tooling 37 stn "D", 45 stn "B", 55 & 61 stn "BB" type.
- Double side rotary compression press with higher output.
- ❖ Turret drives through gear box & internal gear, electromagnetic clutch with variable speed by VFD.
- Force feeder system with bottom drives with variable speed by VFD.
- Hydraulic power pack system for pressure loads and released.
- ❖ Tablet parameter to be adjusts from outside and top of the machine.
- Simple & convenient to operation, changeover, cleanliness, maintenance.
- Fast changeover and easy cleaning designed with easy removal weight adjustment sector.
- Auto lubrication system for roller pin.
- Upper punch penetration system.
- Powder scrapper seal for lower punch on turret.
- ❖ Drive zone is cover with lower guard of S.S.304 with interlock.
- Upper acrylic guard with gas cylinder and inter lock.
- Paint free tablet compression zone.
- Dust suction nozzle for controlling dusting.
- Electric control panel is closed dust free type in front of machine with easy removal.