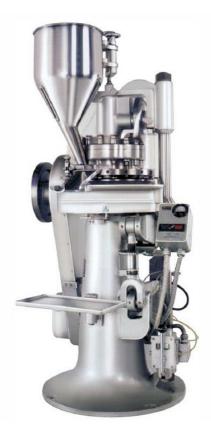

### **PTCMD3- Standard Model :**

PTCMD3 Tablet Press Machine is standard and used for production of simple and precise tablets from powder in pharmaceuticals, ceramics, herbals and relevant industries for small batch size. PTCMD3 is single side rotary tableting standard model with rigid design, precise and simple tablet compression machine. It is designed to enable to maximum cleanliness in operation and accessibility, thus offering tremendous easy to operate, clean and maintenance.

#### **Salient Features :**

- Standard model with contact parts AISI 304.
- Single Sided Rotary Tablet Press is suitable for small batch size.
- Available in three different model viz . standard tooling "D", "DB" & "B" tooling.
- Simple & convenient operation, changeover, cleanliness, operator protection.
- Robust machine structure is rigid with round body with paint.
- Turret drive with worm gear & desire speed adjust by variable speed pulley.
- Gravity feed frame and stand with fine flow setting of powder.
- Overload pressure release mechanism.
- Easy to cleaning and changeover.
- Central oil lubrication system with manual hand pump.