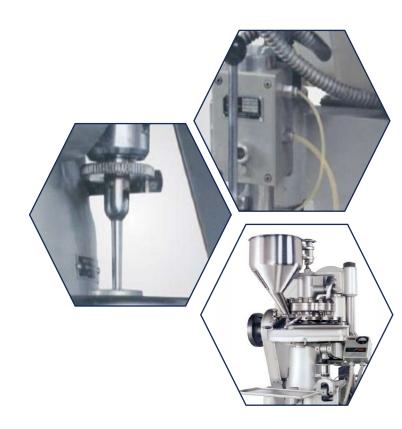

#### **Salient Features :**

- Standard model with contact parts AISI 304.
- Single Sided Rotary Tablet Press is suitable for small batch size.
- Available in three different model viz . standard tooling "D", "DB" & "B" tooling.
- Simple & convenient operation, changeover, cleanliness, operator protection.
- Robust machine structure is rigid with round body with paint.
- Turret drive with worm gear & desire speed adjust by variable speed pulley.
- Gravity feed frame and stand with fine flow setting of powder.
- Overload pressure release mechanism.
- Easy to cleaning and changeover.
- Central oil lubrication system with manual hand pump.

#### **Optional Features :**

- AC frequency drive variable speed drive.
- 3 Pcs. turret with S.S 316 die pot.