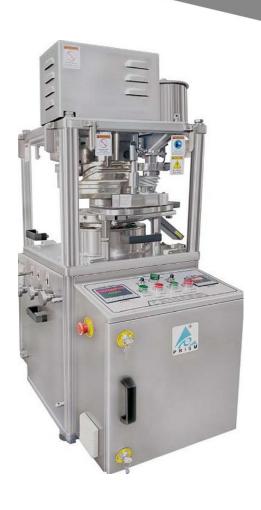

## PTCMD-8/10/12:

Lab Tablet Press Machine is used for research & development of precise tablets from powder in pharmaceuticals and relevant industries. lab scale single sided rotary tablet press is compact table top machine widely used for formulation development in R&D for small batch of tablet production. The lab tablet press is designed in an effort to exceed the highest cGMP requirement with use of advance technology and to ensure the most the modern ergonomic aspects and economical and efficient to tablet production. It is easy to operate, clean and maintain. Easy use interface.

#### **Salient Features:**

- Design is cGMP and contact parts AISI 316 & non contact parts AISI 304.
- Lab Scale Single Sided Rotary Tablet Press is offered in three different model viz. tooling 8 station with "D" Type, 10 station with "B" tooling and 12 station with combined "D", "B" and "BB" type-4 Nos. station of each type.
- Fast Standard tooling "D", "B" & "BB" to meet the requirement of R & D as per scale up.
- Simple, convenient to operation, changeover, clean & ease to maintenance.
- Turret drives through central drive shaft with closed gear box with variable speed by VFD.
- Gravity feed frame with powder hopper.
- ❖ Tablet parameter are to be adjusts from outside of the machine.
- Lower guard of S.S.304 & upper guard of acrylic surrounding with limit switch.

## **Technical Specifications:**

| Model                   | PLTCMD-8           | PLTCMD-10 | PLTCMD-12                  |
|-------------------------|--------------------|-----------|----------------------------|
| No. of Stations         | 8                  | 10        | 12-Combined tooling        |
| Type of Tooling         | D                  | В         | "D", "B & "BB"-4 Nos Each  |
| Output Tablet/Hour      | 4800 to            | 6000 to   | Each tooling 2400 to 7,200 |
|                         | 14,400             | 18,000    |                            |
| Max. Operating pressure | 60 KN              | 40 KN     | 40 KN                      |
| Max. Tablet Size        | 22 mm              | 16 mm     | D-22/8-16/88-11 mm         |
| Max. Depth of Fill      | 20.5 mm            | 17.5 mm   | 17.5 mm                    |
| Electric Motor          | 1.5 hp / 1 .1 kW   |           |                            |
| Force Feeder Motor      | 0.25 HP/0.18 kW    |           |                            |
| Option                  |                    |           |                            |
| Machine Size            | 85x 65x 110H in cm |           |                            |
| Machine Weight          | 460 kg             |           |                            |