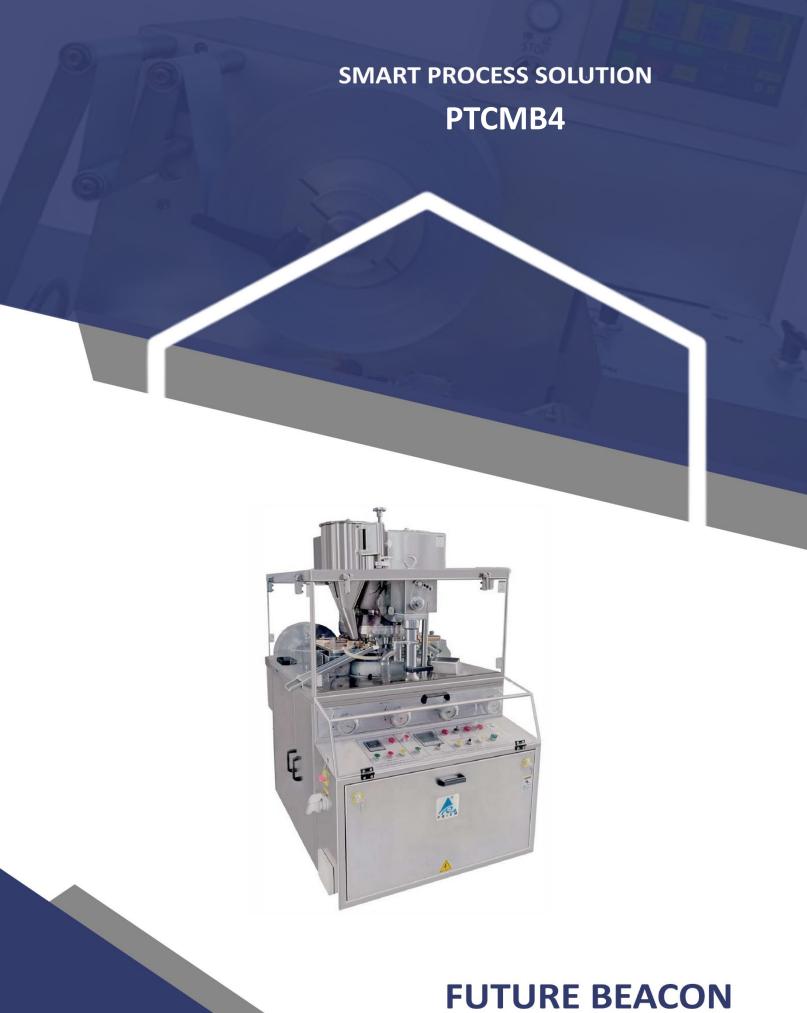

#### TabXpress-PUV:

PTCM-B4 Double Sided Rotary Tablet Press Machine is used for production of simple and precise tablets from powder in Pharmaceutical and relevant Industries.

PTCM-B4 Double sided rotary tablet press GMP model is suitable for medium size batch production. The PTCM-B4 tablet press designed in an effort to exceed the highest cGMP requirement with used of advance technology and ensure the most ergonomics and efficient tablet production.

#### Salient Features:

- Design is cGMP with contact parts AISI 316 & non contact part AISI 304.
- Machine ergonomic design construction with separate compression zone and drive zone and electric controls zone and easy to operate, change over, clean & maintenance. Single sided rotary tablet press is suitable for medium batch size.
- ❖ Double Sided Rotary Tablet Press is suitable for medium batch size.
- ❖ Available in three different model Viz. standard tooling "D", "B" & "BB" tooling.
- ❖ Machine structure is rigid with square body & have middle support base plate.
- Turret drive with worm gear, electromagnetic clutch & variable drive.
- Rigid gravity feed frame and stand with fine flow setting of powder.
- Upper punch penetration system with eccentric upper roller pin.
- Powder scrapper seal for lower punch on turret.
- Two sided upper lifting cam.
- Dust suction for nozzle at compression point.
- Upper acrylic guard with interlock for safety.
- Paint free tablet compression area.
- Easy to cleaning and changeover.
- Central oil lubrication system with manual hand pump.