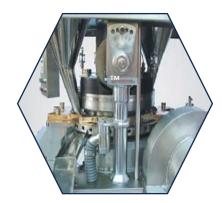

#### TabXpress-PUV:

PTCM-B4 Double Sided Rotary Tablet Press Machine is used for production of simple and precise tablets from powder in Pharmaceutical and relevant Industries.

PTCM-B4 Double sided rotary tablet press GMP model is suitable for medium size batch production. The PTCM-B4 tablet press designed in an effort to exceed the highest cGMP requirement with used of advance technology and ensure the most ergonomics and efficient tablet production.

#### Salient Features:

- Design is cGMP with contact parts AISI 316 & non contact part AISI 304.
- Machine ergonomic design construction with separate compression zone and drive zone and electric controls zone and easy to operate, change over, clean & maintenance. Single sided rotary tablet press is suitable for medium batch size.
- ❖ Double Sided Rotary Tablet Press is suitable for medium batch size.
- ❖ Available in three different model Viz. standard tooling "D", "B" & "BB" tooling.
- ❖ Machine structure is rigid with square body & have middle support base plate.
- Turret drive with worm gear, electromagnetic clutch & variable drive.
- Rigid gravity feed frame and stand with fine flow setting of powder.
- Upper punch penetration system with eccentric upper roller pin.
- Powder scrapper seal for lower punch on turret.
- Two sided upper lifting cam.
- Dust suction for nozzle at compression point.
- Upper acrylic guard with interlock for safety.
- Paint free tablet compression area.
- Easy to cleaning and changeover.
- Central oil lubrication system with manual hand pump.