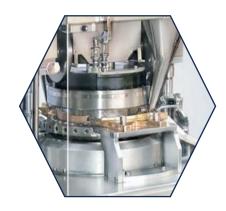

#### Salient Features:

- Design is cGMP with contact parts AISI 316 & non contact part AISI 304.
- Machine ergonomic design construction with separate compression zone and drive zone and electric controls zone and easy to operate, change over, clean & maintenance. Single sided rotary tablet press is suitable for medium batch size.
- ❖ Double Sided Rotary Tablet Press is suitable for medium batch size.
- ❖ Available in three different model Viz. standard tooling "D", "B" & "BB" tooling.
- ❖ Machine structure is rigid with square body & have middle support base plate.
- Turret drive with worm gear, electromagnetic clutch & variable drive.
- Rigid gravity feed frame and stand with fine flow setting of powder.
- Upper punch penetration system with eccentric upper roller pin.
- Powder scrapper seal for lower punch on turret.
- Two sided upper lifting cam.
- Dust suction for nozzle at compression point.
- Upper acrylic guard with interlock for safety.
- Paint free tablet compression area.
- Easy to cleaning and changeover.
- Central oil lubrication system with manual hand pump.