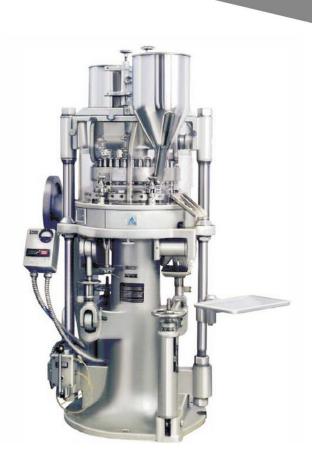

#### **PTCMB3 - Standard Model:**

PTCMB3 Tablet Press Machine is standard and used for production of simple and precise tablets from powder in pharmaceuticals, ceramics, herbals and relevant industries for medium batch size. PTCMB3 is double side rotary tableting standard model with rigid design, precise and simple tablet compression machine. It is designed to enable to maximum cleanliness in operation and accessibility, thus offering tremendous easy to operate, clean and maintenance.

#### Salient Features:

- Standard model with contact parts AISI 304.
- ❖ Double Sided Rotary Tablet Press is suitable for medium batch size.
- ❖ Available in three different model Viz. standard tooling "D", "B" & "BB" tooling.
- Simple & convenient operation, changeover, cleanliness, operator protection.
- Robust machine structure is rigid with round body with paint.
- Turret drive with worm gear & desire speed adjust by variable speed pulley.
- Gravity feed frame and stand with fine flow setting of powder.
- Overload pressure release mechanism.
- Easy to cleaning and changeover.
- Central oil lubrication system with manual hand pump.