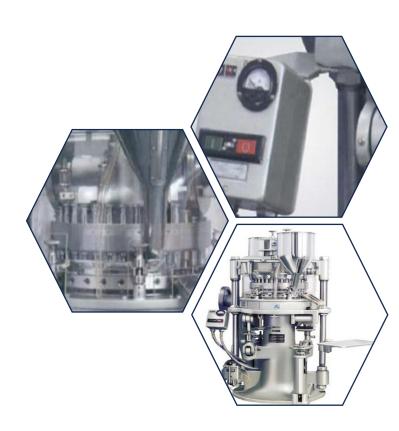

#### **PTCMB3 - Standard Model:**

PTCMB3 Tablet Press Machine is standard and used for production of simple and precise tablets from powder in pharmaceuticals, ceramics, herbals and relevant industries for medium batch size. PTCMB3 is double side rotary tableting standard model with rigid design, precise and simple tablet compression machine. It is designed to enable to maximum cleanliness in operation and accessibility, thus offering tremendous easy to operate, clean and maintenance.

#### Salient Features:

- Standard model with contact parts AISI 304.
- ❖ Double Sided Rotary Tablet Press is suitable for medium batch size.
- ❖ Available in three different model Viz. standard tooling "D", "B" & "BB" tooling.
- Simple & convenient operation, changeover, cleanliness, operator protection.
- Robust machine structure is rigid with round body with paint.
- Turret drive with worm gear & desire speed adjust by variable speed pulley.
- Gravity feed frame and stand with fine flow setting of powder.
- Overload pressure release mechanism.
- Easy to cleaning and changeover.
- Central oil lubrication system with manual hand pump.