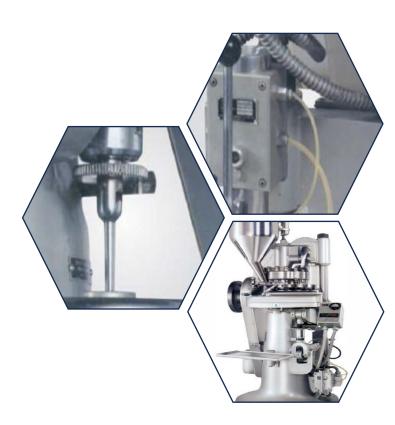

#### Salient Features:

- Standard machine with contact parts AISI 304.
- ❖ PTCM-SH-12 tablet press is offered in different two standard models Viz. special tooling.
- Simple & convenient operation , changeover, cleanliness, operator protection.
- Robust machine structure is rigid with round body with paint.
- Turret drive with worm gear with step pulley.
- Gravity feed frame and stand with fine flow setting of powder by hopper.
- Two sided upper lifting cam.
- Overload pressure release mechanism-spring mechanism.
- Central oil lubrication system with hand pump.