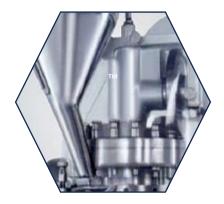

#### Salient Features:

- Standard machine with contact parts AISI 304.
- ❖ PTCM-SH-12 tablet press is offered in different two standard models Viz. special tooling.
- Simple & convenient operation , changeover, cleanliness, operator protection.
- Robust machine structure is rigid with round body with paint.
- Turret drive with worm gear with step pulley.
- Gravity feed frame and stand with fine flow setting of powder by hopper.
- Two sided upper lifting cam.
- Overload pressure release mechanism-spring mechanism.
- Central oil lubrication system with hand pump.