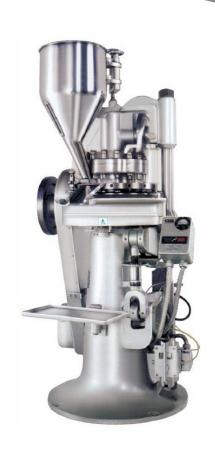

# SMART PROCESS SOLUTION PTCM SH-12 Std

#### PTCM SH-12 Std.:

Bolus Tablet Press Machine is used for slugging of powder and production of bolus tablets from powder in pharmaceuticals and relevant Industries.PTCM- SH-12 is single sided rotary slugging press with round body and suitable for small batch size production. It is a standard model with rigid heavy duty tablet press to take more press during compression. The PTCM-SH-12 model machine is designed to enable to maximum cleanliness in operation and accessibility, thus offering tremendous easy to operate.