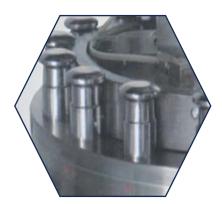

#### Salient Features:

- Standard machine with contact parts AISI 304.
- ❖ PTCM-SH-12 tablet press is offered in different two standard models Viz. special tooling.
- Simple & convenient operation , changeover, cleanliness, operator protection.
- Robust machine structure is rigid with round body with paint.
- Turret drive with worm gear with step pulley.
- Gravity feed frame and stand with fine flow setting of powder by hopper.
- Two sided upper lifting cam.
- Overload pressure release mechanism-spring mechanism.
- Central oil lubrication system with hand pump.