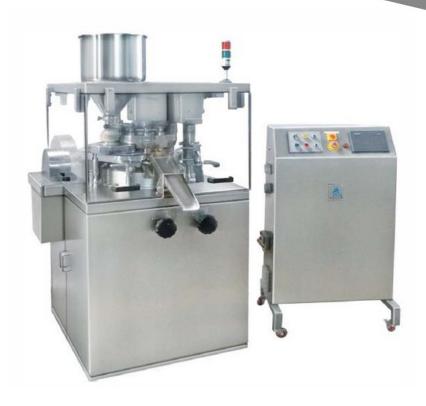

#### PTCM SH-12 GMP:

Bolus Tablet Press Machine is used for slugging of powder and production of bolus tablets from powder in pharmaceuticals and relevant industries.PTCM-SH-12 is single sided rotary slugging press with square body and suitable for small batch size production. It is a GMP model with rigid heavy duty tablet press to take more press during compression. The PTCM-SH-12 model machine is designed to enable to maximum cleanliness in operation and accessibility, thus offering tremendous easy to operate.

#### Salient Features:

- Design is cGMP with all contact parts AISI 316.
- ❖ PTCM-SH-12 Tablet press is offered in different two models GMP Viz. special tooling.
- Machine ergonomic design construction with separate compression zone, drive zone and electric controls zone and easy to operate, change over, clean & maintenance.
- Turret drive with worm gear with step pulley.
- Rigid gravity feed frame and stand with fine flow setting of powder by hopper.
- Upper punch penetration system with eccentric upper roller pin.
- Two sided upper lifting cam.
- Dust suction for nozzle at compression point.
- ❖ Tablet compression zone paint free with acrylic guard with interlock for safety.
- Overload pressure release mechanism-spring mechanism.
- Central oil lubrication system with hand pump.

## **Technical Specifications:**

| Model                   | PTCM-SH-12       | PTCM-SH-12       |
|-------------------------|------------------|------------------|
| No. of Stations         | 12               | 12               |
| Type of Tooling         | Special          | Special          |
| Output of Table / hour  | 10,800 to 15,800 | 10,800 to 15,800 |
| Max. Operating Pressure | 12 Tons          | 12 Tons          |
| Max. Tablets Dia        | 28 mm            | 40 mm            |
| Max tablet thickness    | 11 /14 mm        | 11 /14 mm        |
| Max depth of Fill       | 20 / 30 mm       | 20 / 30 mm       |
| Main Electric Motor     | 5 HP/ 3.75 kW    | 5 HP/ 3.75 kW    |
| Machine Dimension in cm | 90 X 102 X 182 H | 90 X 102 X 182 H |
| Machine Weight in kg.   | 1250 kg          | 1250 kg          |