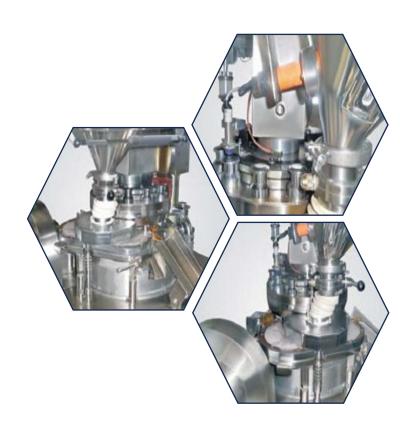

#### Salient Features:

- Design is cGMP with all contact parts AISI 316.
- ❖ PTCM-SH-12 Tablet press is offered in different two models GMP Viz. special tooling.
- Machine ergonomic design construction with separate compression zone, drive zone and electric controls zone and easy to operate, change over, clean & maintenance.
- Turret drive with worm gear with step pulley.
- Rigid gravity feed frame and stand with fine flow setting of powder by hopper.
- Upper punch penetration system with eccentric upper roller pin.
- Two sided upper lifting cam.
- Dust suction for nozzle at compression point.
- ❖ Tablet compression zone paint free with acrylic guard with interlock for safety.
- Overload pressure release mechanism-spring mechanism.
- Central oil lubrication system with hand pump.