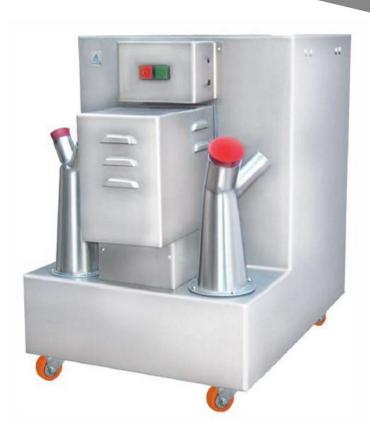

#### **Dust Extractor & Collector:**

The Dust Extractor unit is used for controlling dust in process of tabletting, sifting, milling and packing. The unit strongly recommends the use of dust control equipment with all Tablet press and De-duster.

Dust laden air enters the collector through an expansion chamber, where heavy dust particles are deposited by gravity. The fine dust passes upwards through single large orifice and is finally collected by filter. There is an effective snap action shaking mechanism for shaking filter and dust is deposited into drawer type tray. There is a large door for changing filter bag and cleaning of the machine.

#### **Salient Features:**

- Design is cGMP-current good manufacturing practices compliance.
- ❖ All contact parts AISI 316 & non contact parts AISI 304.
- **Easy** to connect all types of tablet press and De-Duster.
- Dynamically balanced blower.
- Dust collects in tray and can be reuse.
- Filter bag shaking system.
- Manifold for connect hose pipe for dia. 38 mm & 62 mm size.
- Easy mobility with castor wheel mounting.
- Option for dust nozzle for tablet press and dome type for milling & sifter machine.
- Type dust collector and extractor as per customer.
- Option for explosion proof & teflon filter bag.
- Available diffrent capacity dust extractor as per customer requirements.