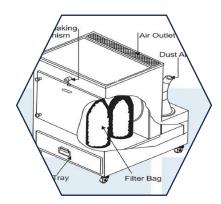

Dust laden air enters the collector through an expansion chamber, where heavy dust particles are deposited by gravity. The fine dust passes upwards through single large orifice and is finally collected by filter. There is an effective snap action shaking mechanism for shaking filter and dust is deposited into drawer type tray. There is a large door for changing filter bag and cleaning of the machine.