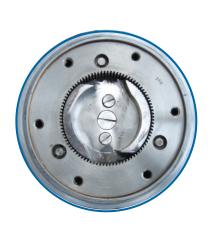

## **SALIENT FEATURES**

- Grinding accuracy of 5 10 micron due to the perfectly matched & specially designed Conical shaped stator & Rotor Assly.
- S. S. Fabricated Square Body on which Machine and
- Motor both are mounted, in Vertical Type Deluxe Model.
- All Contact Parts are made out of SS 304 Material. (SS 316 Optionally)
- Circular Ring Shaped, internally Conical Stator having two different tooth stages, for higher accuracy.
- Toothed Conical Rotor is Coupled with Belt in Vertical Deluxe Model.
- Stator & Rotor Assly. is balanced and housed in the Stainless Steel Housing.
- Extended Bearing Housing specially designed to facilitate fine adjustment of bearing clearances of back lash to avoid metal contact of
- Rotor in Vertical Deluxe Model.
- Special designed adjustment of the grinding gap by an exterior screw by means of two handles even during the operation.
- Water Jacketed Hopper are as standard feature.
- Higher Capacity Hopper & FLP Model also Available (Optionally)
- S.S. Trolley with Castor wheels can be provided (Optionally)