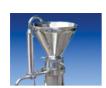

## **SALIENT FEATURES**

- Grinding accuracy of 5 10 micron due to the perfectly matched & specially designed Conical shaped stator & Rotor Assly.
- S. S. Fabricated Square Body on which Machine and
- Motor both are mounted, in Vertical Type Deluxe Model.
- All Contact Parts are made out of SS 304 Material. (SS 316 Optionally)
- Circular Ring Shaped, internally Conical Stator having two different tooth stages, for higher accuracy.
- Toothed Conical Rotor is Coupled with Belt in Vertical Deluxe Model.
- Stator & Rotor Assly. is balanced and housed in the Stainless Steel Housing.
- Extended Bearing Housing specially designed to facilitate fine adjustment of bearing clearances of back lash to avoid metal contact of
- Rotor in Vertical Deluxe Model.
- Special designed adjustment of the grinding gap by an exterior screw by means of two handles even during the operation.
- Water Jacketed Hopper are as standard feature.
- Higher Capacity Hopper & FLP Model also Available (Optionally)
- S.S. Trolley with Castor wheels can be provided (Optionally)

| Model                    | Vertical -Dx                       |  |  |
|--------------------------|------------------------------------|--|--|
| Output LTR-/ Hr.         | 145 to 1400 Ltrs./Hr.              |  |  |
| Hopper Capacity          | 15 Ltr                             |  |  |
| Motor Type               | Vertical, Flange Mounted           |  |  |
| Motor                    | 5 H.P. X 2880 RPM X                |  |  |
|                          | 3 PH.X 440 V. X 50 Hz. A.C. Supply |  |  |
| Motor Coupling           | Belt Driven                        |  |  |
| Over All Dimensions (mm) | 963 (L) X 363 (W) X 1035 (H)       |  |  |
| Floor Space (mm)         | 365 x 720                          |  |  |
| Net Weight (Approx)      | 165 Kgs                            |  |  |
| Gross Weight (Approx)    | 255 Kgs                            |  |  |