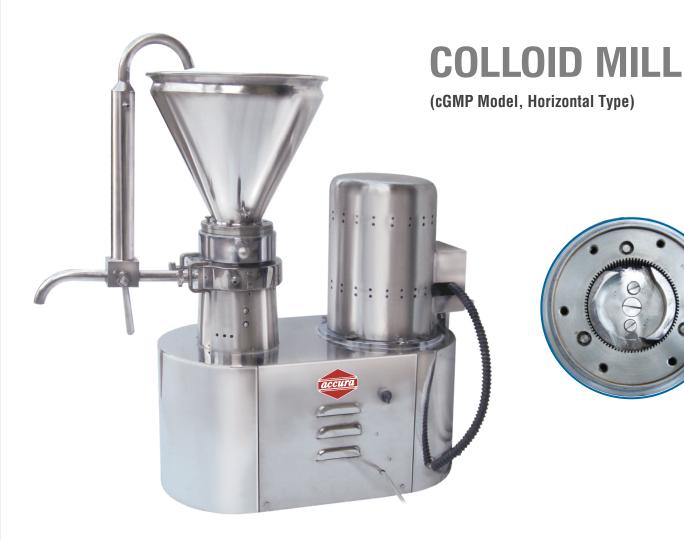

## **SALIENT FEATURES**

- Grinding accuracy of 5 10 micron due to the perfectly matched & specially designed Conical shaped stator & Rotor Assly.
- S. S. Fabricated Square Body on which Machine and
- Motor both are mounted, in Vertical Type Deluxe Model.
- All Contact Parts are made out of SS 304 Material. (SS 316 Optionally)
- Circular Ring Shaped, internally Conical Stator having two different tooth stages, for higher accuracy.
- Toothed Conical Rotor is Coupled with Belt in Vertical Deluxe Model.
- Stator & Rotor Assly. is balanced and housed in the Stainless Steel Housing.
- Extended Bearing Housing specially designed to facilitate fine adjustment of bearing clearances of back lash to avoid metal contact of
- Rotor in Vertical Deluxe Model.
- Special designed adjustment of the grinding gap by an exterior screw by means of two handles even during the operation.
- Water Jacketed Hopper are as standard feature.
- Higher Capacity Hopper & FLP Model also Available (Optionally)
- S.S. Trolley with Castor wheels can be provided (Optionally)

| Model                    | Vertical -Dx                       |  |  |
|--------------------------|------------------------------------|--|--|
| Output LTR-/ Hr.         | 145 to 1400 Ltrs./Hr.              |  |  |
| Hopper Capacity          | 15 Ltr                             |  |  |
| Motor Type               | Vertical, Flange Mounted           |  |  |
| Motor                    | 5 H.P. X 2880 RPM X                |  |  |
|                          | 3 PH.X 440 V. X 50 Hz. A.C. Supply |  |  |
| Motor Coupling           | Belt Driven                        |  |  |
| Over All Dimensions (mm) | 963 (L) X 363 (W) X 1035 (H)       |  |  |
| Floor Space (mm)         | 365 x 720                          |  |  |
| Net Weight (Approx)      | 165 Kgs                            |  |  |
| Gross Weight (Approx)    | 255 Kgs                            |  |  |